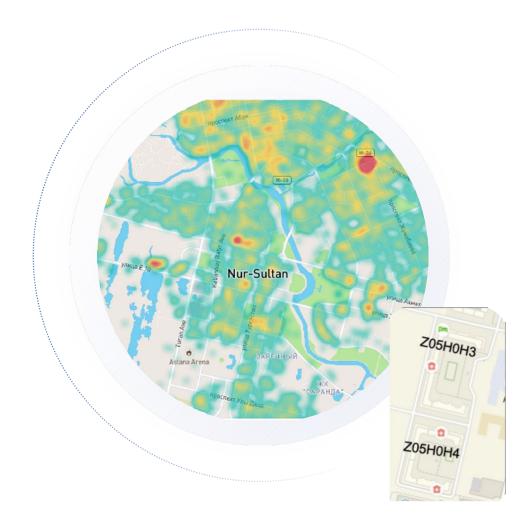

# From Smart Routing to Data Analytics How?

These are neighboring buildings, we build a heat map based on the frequency of orders.

The final stage of improvement
The "last mile" is the selection of departure
points for the "last mile".